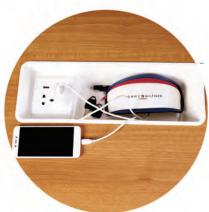

#### Stash

Stash from Wipro Design Studio provides power on table top with space for temporary storage or wire tray or planter space.

## Cable Cubby

Cable Cubby is designed for easy direct access for power on table top.