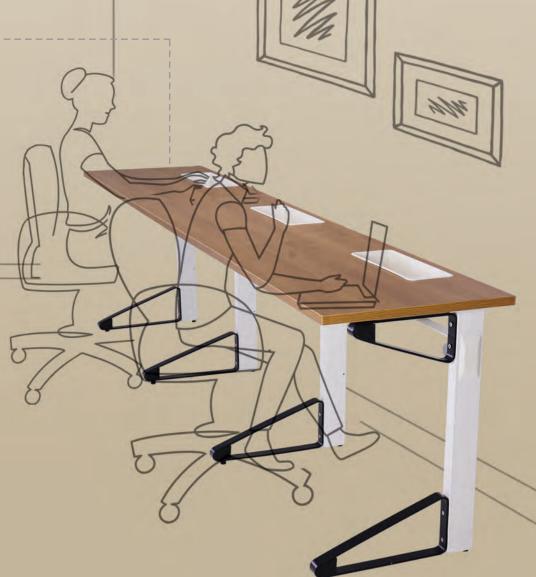

## Refuge

Hot Desking or Individual Workdesk for dedicated work is possible with FlexiRow, offering multiple power and storage options.

FlexiRow