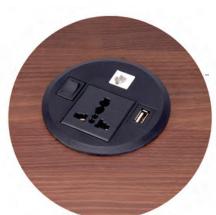

## Cable Cubby

Cable Cubby is designed for easy direct access for power on table top.