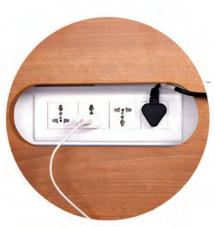

#### Stash

Stash from Wipro Design Studio provides power on table top with space for temporary storage or wire tray or planter space.