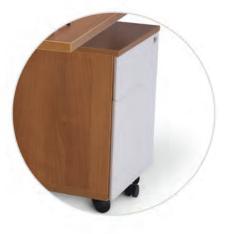

## Secured storage spaces

Laptop Storage

Ideal for single table on castors, laptop storage or stationery storage

Mobile Pedestal

Conventional mobile pedestal on wheels in prelam finish