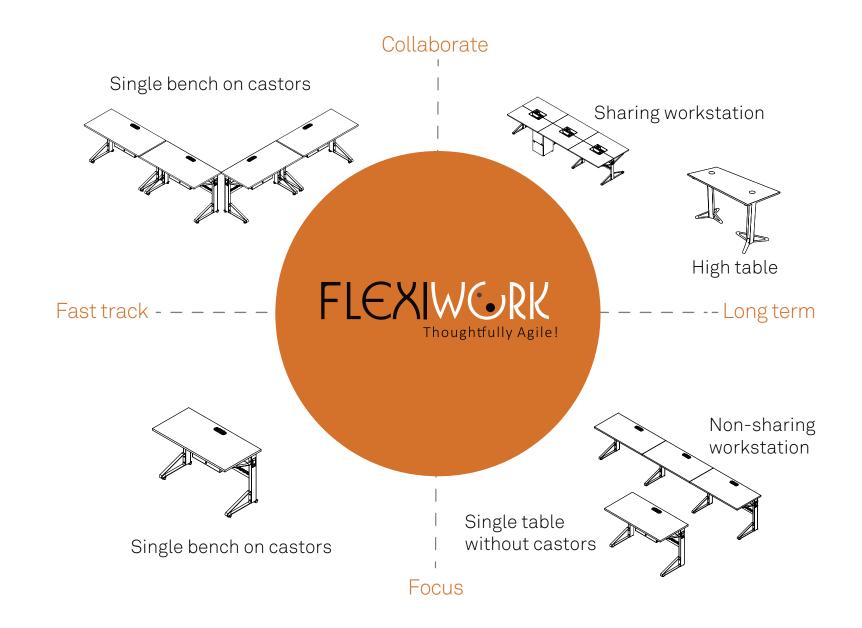

## FLEXIWORK Thoughtfully Agile!

With people spending on an average half of their working hours away from their individual workspace, organizations are increasing the amount and variety of unassigned activity. Spaces are made available to everyone for both planned and spontaneous interactions.

## New rules to work with FLEXIWORK Thoughtfully Agile! teamwork, collaboration and individual focused work and adapt-on-demand Though collaborative teamwork is Today, users prefer to change, move or becoming more and more popular, modify their workspace to suit the needs there are days when users wish to and desires of the ocassion or task. concentrate and focus on work. Desking systems therefore need to be A thoughtfully designed workdesk agile and flexible. Enable quick transformations perfectly balances both. Each space today performs multiple roles. The change in work culture has brought Activity basedspaces are now more in a huge shift inuser attitudes and popular than primary work areas. They expectations. Formal cubicles are giving bring in a fresh change in the surroundings, way to furniture systems that can be andencourage team interactions and innovatively configured and used as

## FLEXIWORK Thoughtfully Agile!

Wipro's Flexiwork series is an answer to contemporary activity based working, especially formulated for agile working & hot desking.