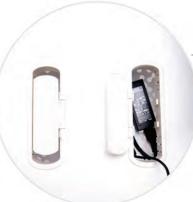

## E Flap

E Flap with adaptor bin allows users to access power on beam and hold the wires to give a clean workstation.

## Scallop Cut on Worktop

Scallop Cut on table top gives easy access to power module on beam. With adaptor bin, this provides clean worktop.