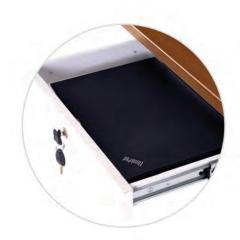

eak from regular work seating and opens minds to new ideas.

High Table

## Refuge

Hot Desking or Individual Workdesk for dedicated work is possible with FlexiRow, offering multiple power and storage options.

FlexiRow





## Designed for the user



## Power to the user



#### Stash

Stash from Wipro Design Studio provides power on table top with space for temporary storage or wire tray or planter space.



## E Flap

E Flap with adaptor bin allows users to access power on beam and hold the wires to give a clean workstation.



## Cable Cubby

Cable Cubby is designed for easy direct access for power on table top.



## Scallop Cut on Worktop

Scallop Cut on table top gives easy access to power module on beam. With adaptor bin, this provides clean worktop.



## Secured storage spaces



Laptop Storage

Ideal for single table on castors, laptop storage or stationery storage



Mobile Pedestal

Conventional mobile pedestal on wheels in prelam finish



## **Sharing Pedestal**

Prelam pedestal with top support providing space efficiency and individual space for each user

## FlexiWork Matrix





## Statement of line

#### Single table with castors





#### Meeting table





#### Single table without castors





#### High table





#### Aisle non-sharing workstation





#### Storage



Single Drawer









### Power

Sharing workstation



Access Flap



E Flap



Table Top Dimensions (mm): Width 900, 1050, 1200; Depth 550, 600 Meeting Table Dimension (mm): **Dia 900** 

High Table Dimensions (mm): Width 1800; Depth 750, 900

## Material and Finishes

#### Laminate