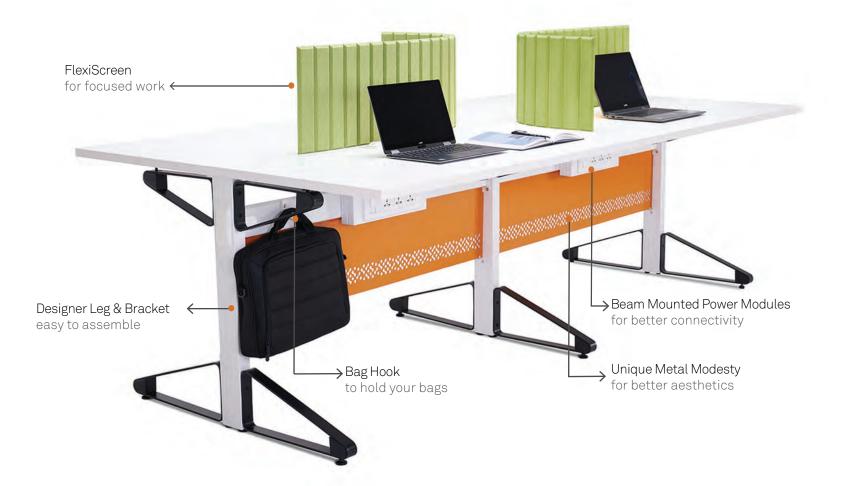

## Focus

Smart flexi screens easily transform a sharing workdesk to a more private space for dedicated focussed work. FlexiWork offers movable and collapsible acoustic screens suitable for fixed or high tables.

FlexiDesk with FlexiScreen

#### Stash

Stash from Wipro Design Studio provides power on table top with space for temporary storage or wire tray or planter space.

## E Flap

E Flap with adaptor bin allows users to access power on beam and hold the wires to give a clean workstation.

## Cable Cubby

Cable Cubby is designed for easy direct access for power on table top.

## Scallop Cut on Worktop

Scallop Cut on table top gives easy access to power module on beam. With adaptor bin, this provides clean worktop.