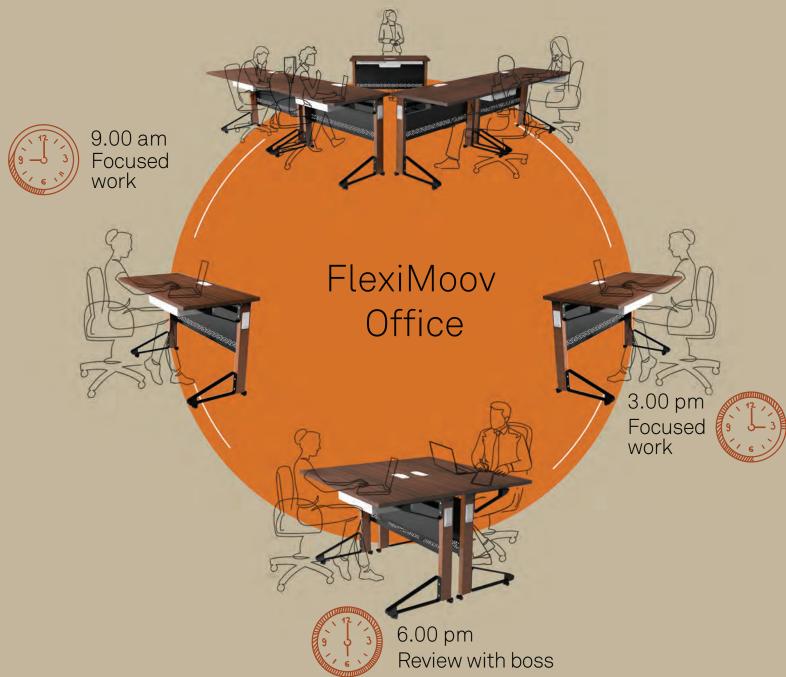

# Adapt Mulit purpose movable desk that helps in focused desk job, meetings or reviews. FlexiMoov

12.00 Noon Brainstorm with team