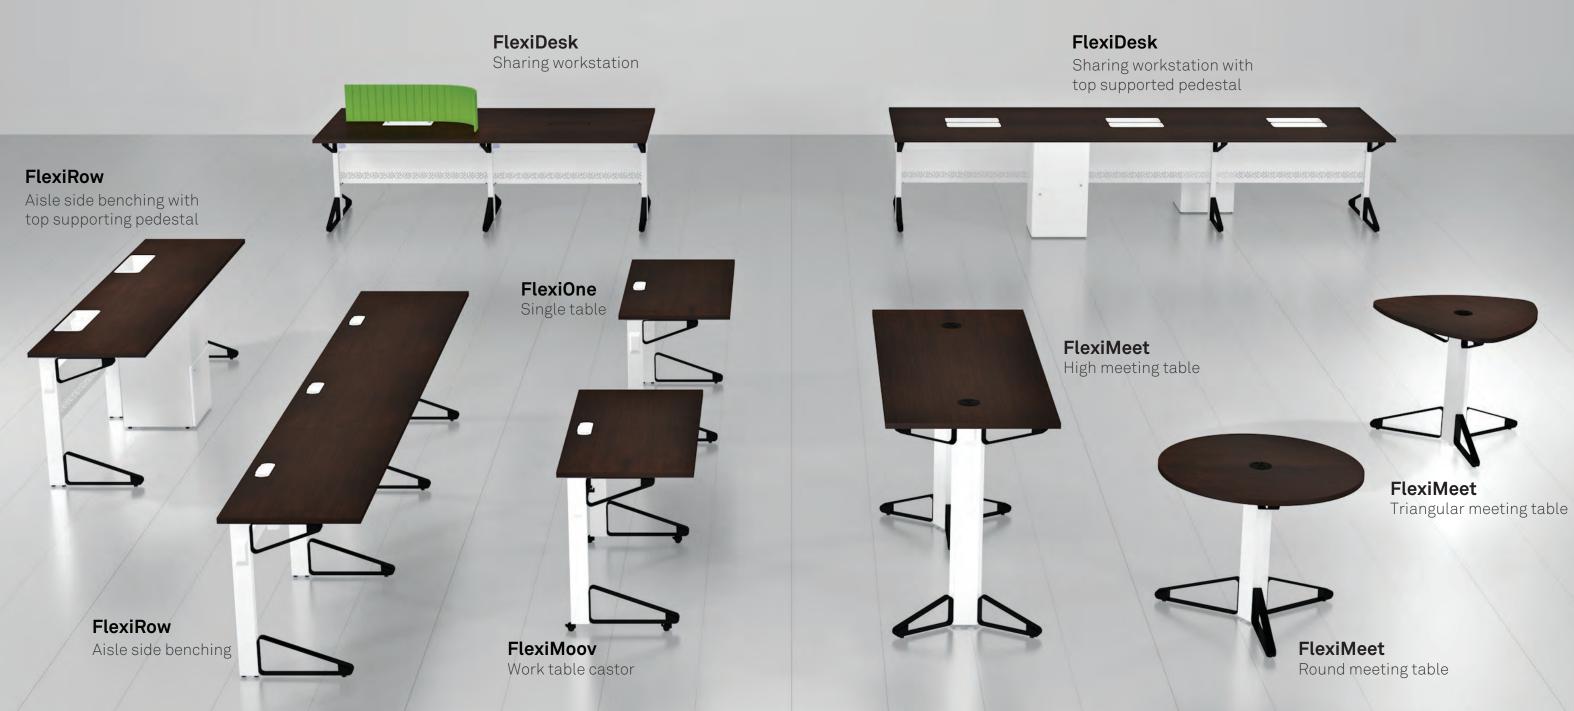

# Adapt Mulit purpose movable desk that helps in focused desk job, meetings or reviews. FlexiMoov

12.00 Noon Brainstorm with team

## Share

GenZ spaces are all about active collaboration and working together. Teams are trained to work together and deliver higher productivity.

FlexiDesk

## Focus

Smart flexi screens easily transform a sharing workdesk to a more private space for dedicated focussed work. FlexiWork offers movable and collapsible acoustic screens suitable for fixed or high tables.

FlexiDesk with FlexiScreen

## Sprint

Standup Meetings or Sprint Reviews become effective and interesting on FlexiWork High Tables. It gives a welcome break from regular work seating and opens minds to new ideas.

High Table

## Refuge

Hot Desking or Individual Workdesk for dedicated work is possible with FlexiRow, offering multiple power and storage options.

FlexiRow

#### Single table with castors

#### Meeting table

#### Single table without castors

#### High table

#### Aisle non-sharing workstation