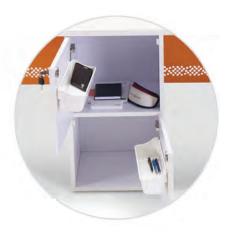

## Secured storage spaces

Laptop Storage

Ideal for single table on castors, laptop storage or stationery storage

Mobile Pedestal

Conventional mobile pedestal on wheels in prelam finish