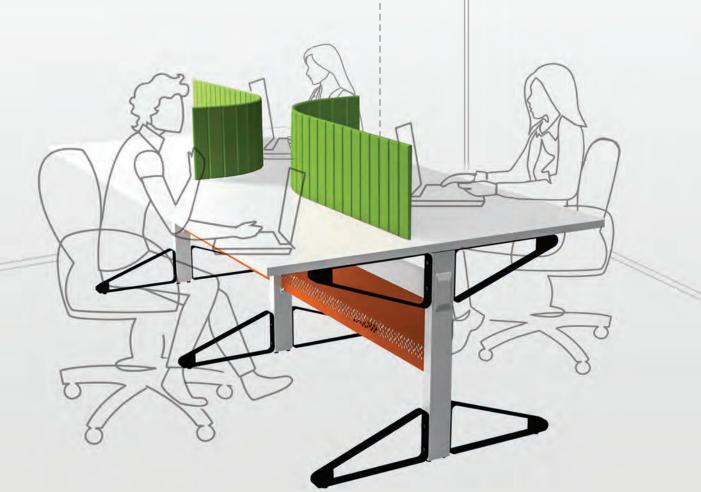

## Focus

Smart flexi screens easily transform a sharing workdesk to a more private space for dedicated focussed work. FlexiWork offers movable and collapsible acoustic screens suitable for fixed or high tables.

FlexiDesk with FlexiScreen