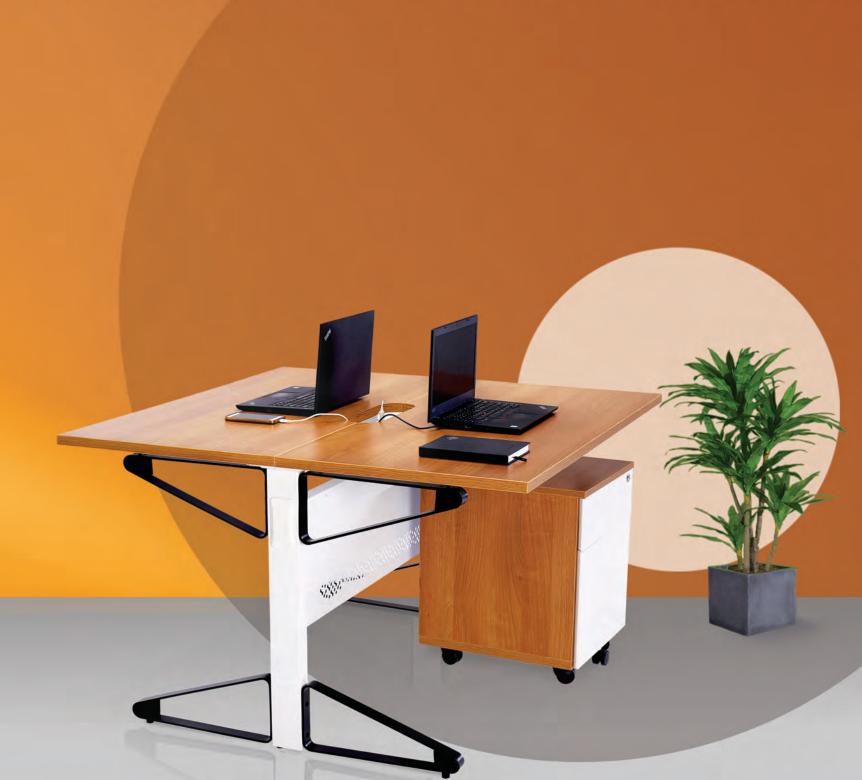

## **Sharing Pedestal**

Prelam pedestal with top support providing space efficiency and individual space for each user