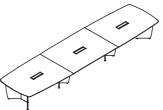

12 Seater

14 Seater

4200 (L) x 1200 (W) x 740 (H) \* 4200 (L) x 1150 (W) x 740 (H)

4200 (L) x 1600 (W) x 740 (H)

4800 (L) x 1600 (W) x 740 (H)

18 Seater

20 Seater

5800 (L) x 1600 (W) x 740 (H)

6300 (L) x 1600 (W) x 740 (H)

- All dimensions are in mm \* Sizes for Convesso Membrane