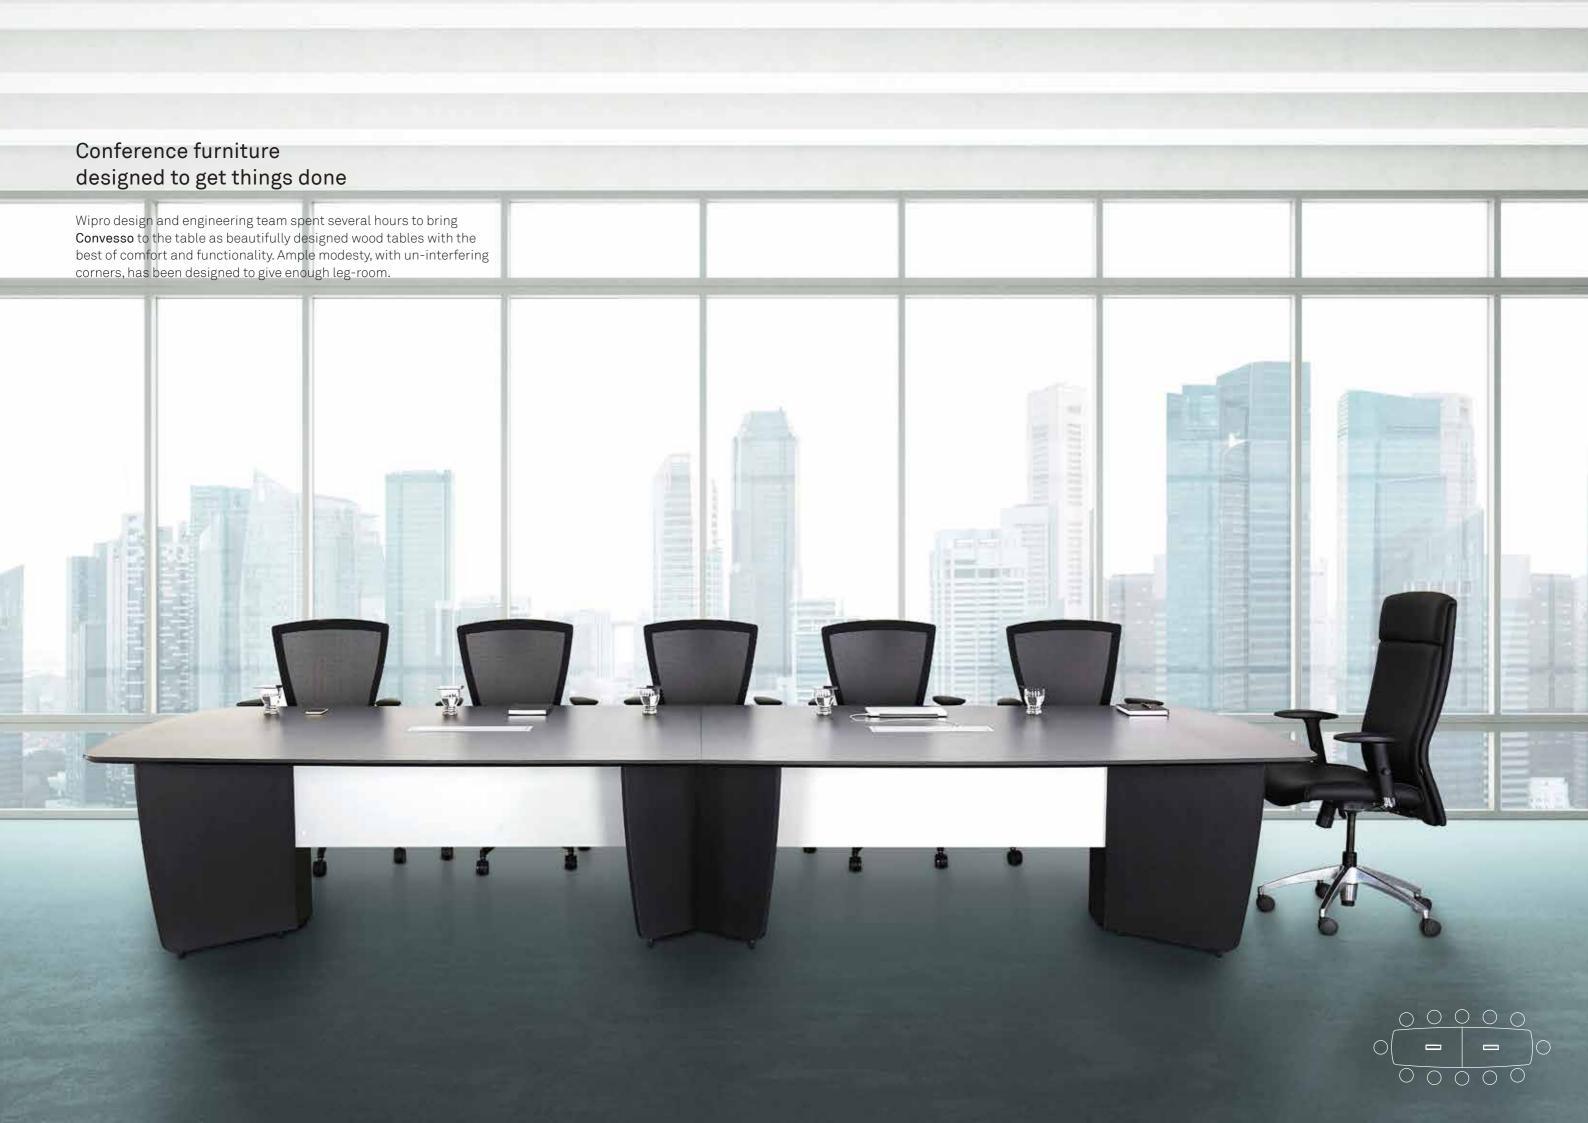

A Refreshing Solution for Your Conference Rooms

## Simple design, versatile features

Abundant leg room

Provision for power, data and AV

Dual tone knife-edge finish

Two-tone modesty with profiled legs for enhanced aesthetics

All wooden look