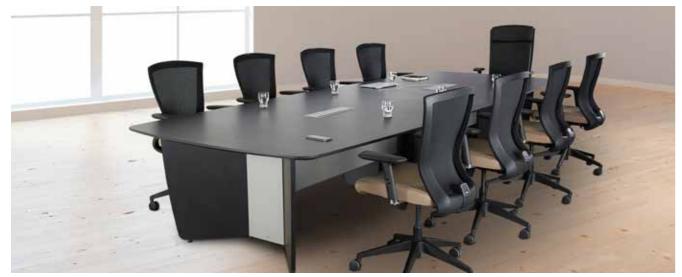

A Refreshing Solution for Your Conference Rooms

## Simple design, versatile features

Abundant leg room

Provision for power, data and AV

Dual tone knife-edge finish

Two-tone modesty with profiled legs for enhanced aesthetics

All wooden look

# Configurations & offerings

8 Seater

6 Seater

10 Seater

16 Seater

1800 (L) x 1200 (W) x 740 (H) \* 1800 (L) x 1150 (W) x 740 (H) 2400 (L) x 1200 (W) x 740 (H) \* 2380 (L) x 1150 (W) x 740 (H) 3200 (L) x 1200 (W) x 740 (H) \* 3200 (L) x 1150 (W) x 740 (H)