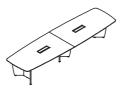

# Configurations & offerings

8 Seater

6 Seater

10 Seater

16 Seater

1800 (L) x 1200 (W) x 740 (H) \* 1800 (L) x 1150 (W) x 740 (H) 2400 (L) x 1200 (W) x 740 (H) \* 2380 (L) x 1150 (W) x 740 (H) 3200 (L) x 1200 (W) x 740 (H) \* 3200 (L) x 1150 (W) x 740 (H)

12 Seater

14 Seater

4200 (L) x 1200 (W) x 740 (H) \* 4200 (L) x 1150 (W) x 740 (H)

4200 (L) x 1600 (W) x 740 (H)

4800 (L) x 1600 (W) x 740 (H)

18 Seater

20 Seater

5800 (L) x 1600 (W) x 740 (H)