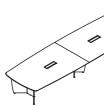

# Configurations & offerings

8 Seater

6 Seater

10 Seater

16 Seater

1800 (L) x 1200 (W) x 740 (H) \* 1800 (L) x 1150 (W) x 740 (H) 2400 (L) x 1200 (W) x 740 (H) \* 2380 (L) x 1150 (W) x 740 (H) 3200 (L) x 1200 (W) x 740 (H) \* 3200 (L) x 1150 (W) x 740 (H)

12 Seater

14 Seater

4200 (L) x 1200 (W) x 740 (H) \* 4200 (L) x 1150 (W) x 740 (H)

4200 (L) x 1600 (W) x 740 (H)

4800 (L) x 1600 (W) x 740 (H)

18 Seater

20 Seater

5800 (L) x 1600 (W) x 740 (H)