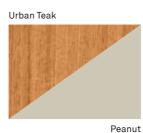

### Materials & finishes

Convesso Prelam

Black

Gothic Grey

Convesso Membrane

ack

Peanut