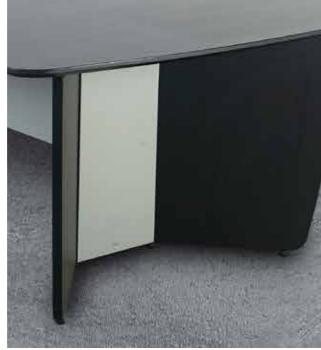

## Simple design, versatile features

Abundant leg room

Provision for power, data and AV

Dual tone knife-edge finish

Two-tone modesty with profiled legs for enhanced aesthetics

All wooden look

### Materials & finishes

Convesso Prelam

Black

Gothic Grey

Convesso Membrane

ack

Peanut