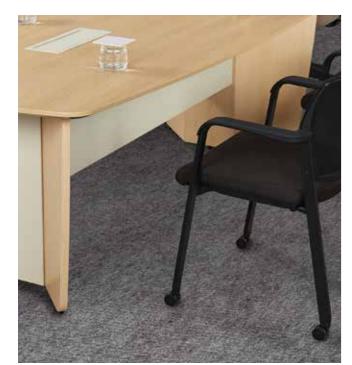

## Simple design, versatile features

Abundant leg room

Provision for power, data and AV

Dual tone knife-edge finish

Two-tone modesty with profiled legs for enhanced aesthetics

All wooden look