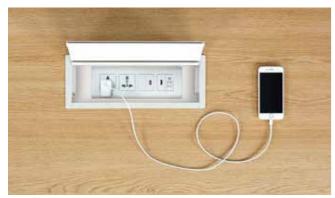

## Simple design, versatile features

Abundant leg room

Provision for power, data and AV

Dual tone knife-edge finish

Two-tone modesty with profiled legs for enhanced aesthetics

All wooden look