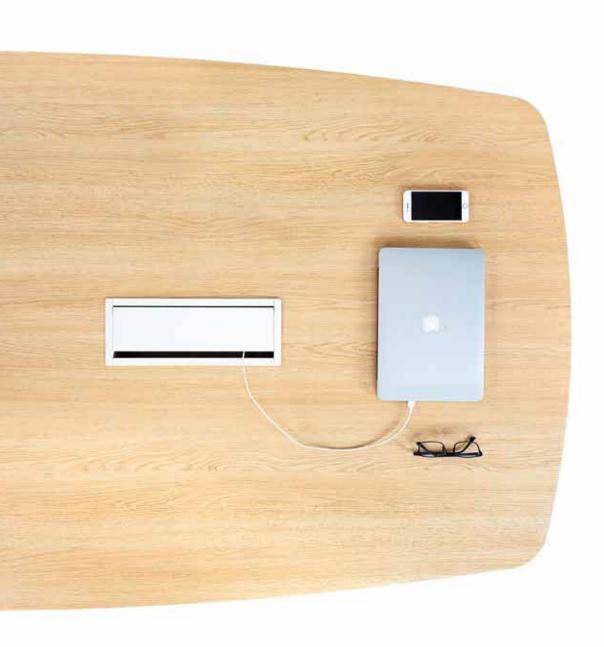

## Simple design, versatile features

Abundant leg room

Provision for power, data and AV

Dual tone knife-edge finish

Two-tone modesty with profiled legs for enhanced aesthetics

All wooden look