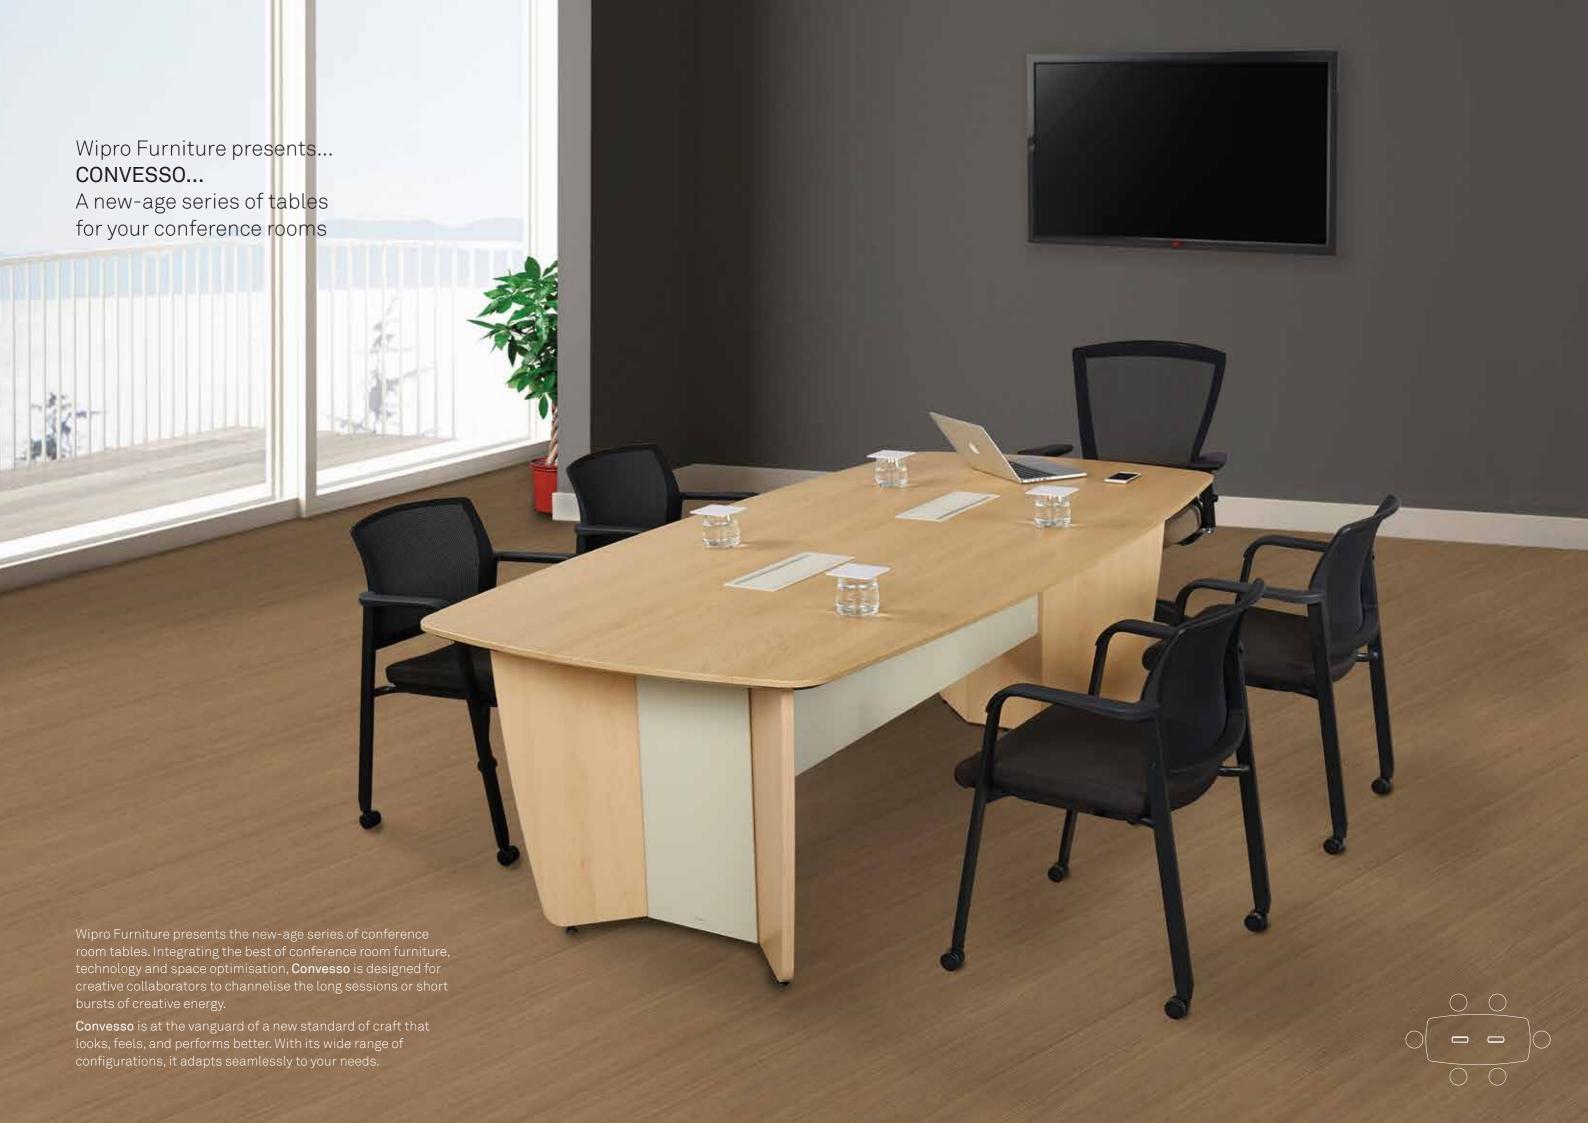

A Refreshing Solution for Your Conference Rooms

## Simple design, versatile features

Abundant leg room

Provision for power, data and AV

Dual tone knife-edge finish

Two-tone modesty with profiled legs for enhanced aesthetics

All wooden look