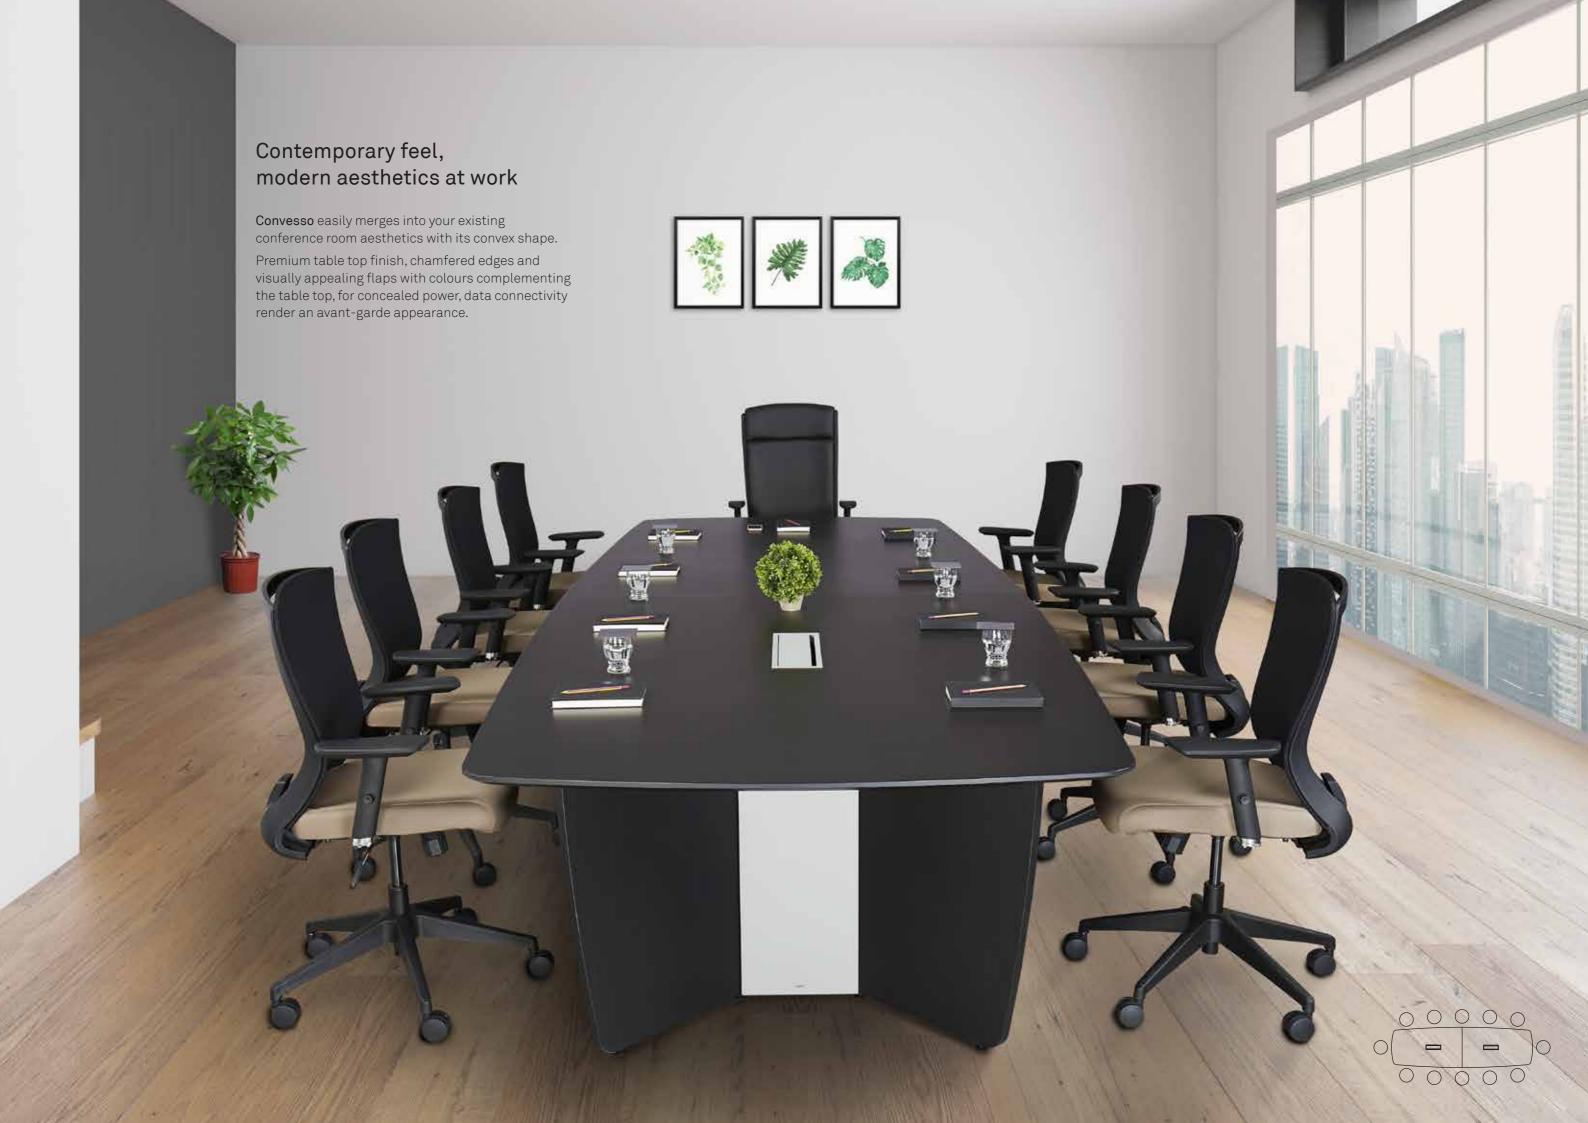

## Simple design, versatile features

Abundant leg room

Provision for power, data and AV

Dual tone knife-edge finish

Two-tone modesty with profiled legs for enhanced aesthetics

All wooden look