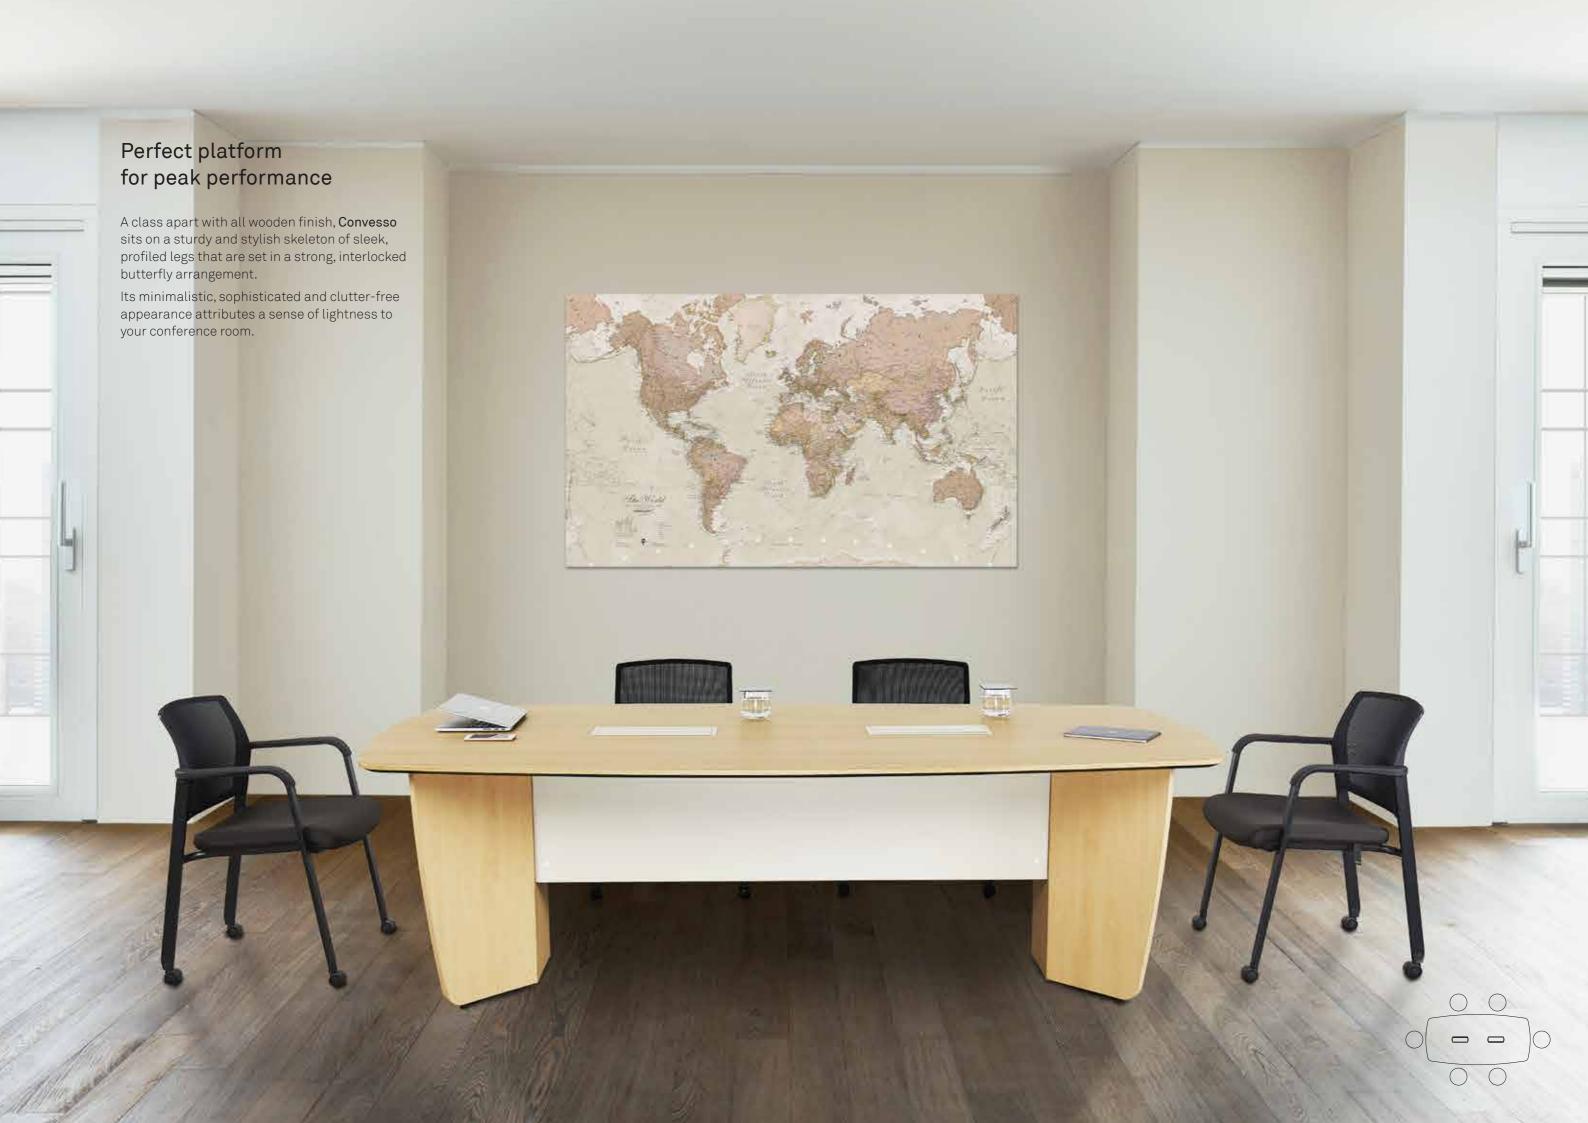

## Simple design, versatile features

Abundant leg room

Provision for power, data and AV

Dual tone knife-edge finish

Two-tone modesty with profiled legs for enhanced aesthetics

All wooden look