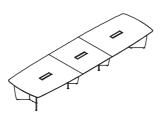

12 Seater

14 Seater

4200 (L) x 1200 (W) x 740 (H) \* 4200 (L) x 1150 (W) x 740 (H)

4200 (L) x 1600 (W) x 740 (H)

4800 (L) x 1600 (W) x 740 (H)

18 Seater

20 Seater

5800 (L) x 1600 (W) x 740 (H)

6300 (L) x 1600 (W) x 740 (H)

- All dimensions are in mm \* Sizes for Convesso Membrane